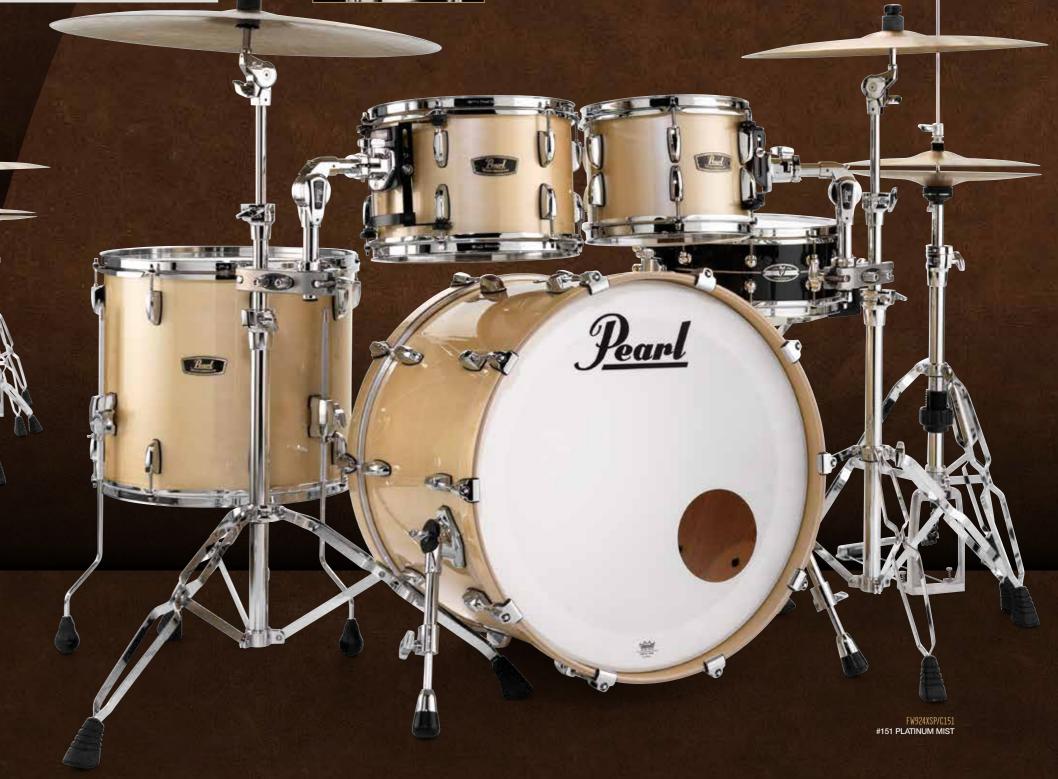

#**151** PLATINUM MIST

#32

#**327** SATIN COCOA BURST

#400 WHITE MARINE PEARL