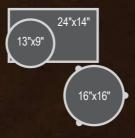

# WOOD/FIBERGLASS CONFIGURATIONS

To best capture the essence of the Wood/Fiberglass sound, this limited production run of sets will be available only as 4-pc and 3-pc. shell packs; each in "Traditional" sizes and depths.