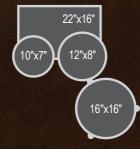

# WOOD/FIBERGLASS CONFIGURATIONS

To best capture the essence of the Wood/Fiberglass sound, this limited production run of sets will be available only as 4-pc and 3-pc. shell packs; each in "Traditional" sizes and depths.