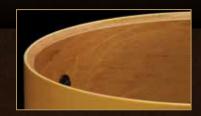

## THE SHELL

True to the legacy set by their innovative forefathers, new Wood/Fiberglass drums' 7-ply Kapur shell features an inner layer of Fiberglass that is hand-applied and lacquered through a painstakingly precise

process. To further sculpt the tone of these unique drums, a sharp 45-degree edge is cut on the toms of each kit, while the bass drum features a fully-rounded edge. This brings focus to Kapur wood's darker tonal qualities and accentuates the sonic cut of Fiberglass; delivering a unique combination of warmth, projection, and focused decay.