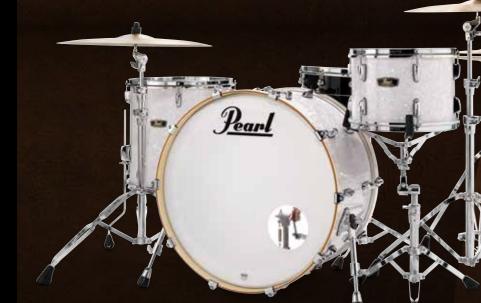

o mainstay for players looking for a louder, fatter, brighter sound. This unique synthetic-fusion shell helped define the sound of an era, and continues to be a popular collectible today.

Now, to bring this classic tone back for today's roots-conscious player, Pearl salutes the shell that helped put us on the map with a limited production run of Wood/Fiberglass drum sets. The articulate highs, full-bodied projection, and thumping lows are all here with modern craftsmanship, style, and functionality.



Original shots of Wood/Fiberglass "Image Creator" kits from the 1970 Pearl Catalog.



Wood/Fiberglass toms include the Opti-Mount suspension system to remove undue shell pressure and increase sustain. Pearl's 2mm triple-flanged Superhoops add to the attack without sacrificing tonal body.



FW943XP/C400 #400 WHITE MARINE PEARL

## THE SHELL



True to the legacy set by their innovative forefathers, new Wood/Fiberglass drums' 7-ply Kapur shell features an inner layer of Fiberglass that is hand-applied and lacquered through a painstakingly precise

process. To further sculpt the tone of these unique drums, a sharp 45-degree edge is cut on the toms of each kit, while the bass drum features a fully-rounded edge. This brings focus to Kapur wood's darker tonal qualities and accentuates the sonic cut of Fiberglass; delivering a unique combination of warmth, projection, and focused decay.